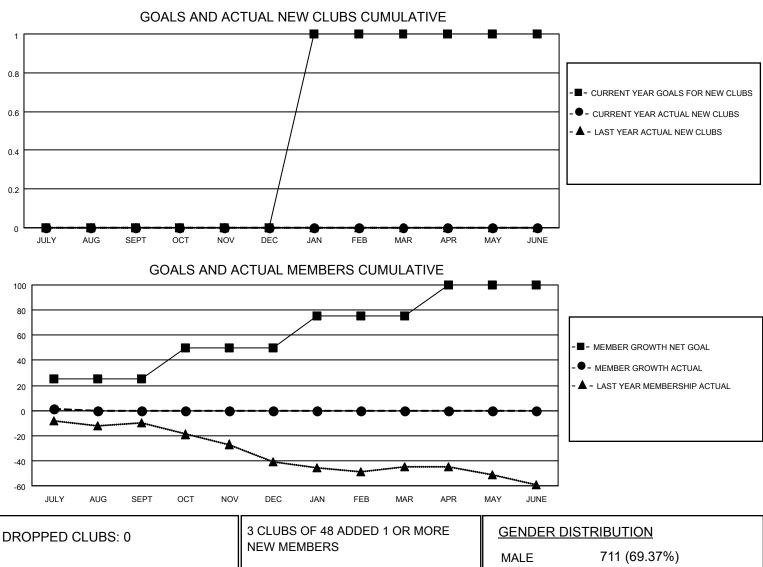

## LOCATION IOWA

**District 9 SE** 

Results as of: 7/31/2020

| Clubs                 |               |           |               | Members               |                        |                         |                                                    |  |
|-----------------------|---------------|-----------|---------------|-----------------------|------------------------|-------------------------|----------------------------------------------------|--|
| RESULTS FOR 2020-2021 |               |           |               | RESULTS FOR 2020-2021 |                        |                         |                                                    |  |
| QUARTER               | NEW CLUB GOAL | NEW CLUBS | DROPPED CLUBS | QUARTER MEMI          | BER GROWTH NET<br>GOAL | MEMBER GROWTH<br>ACTUAL | DROPPED<br>MEMBERS ACTUAL<br>(including transfers) |  |
| JULY/AUG/SEPT         | 0             | 0         | 0             | JULY/AUG/SEPT         | 25                     | 5                       | 3                                                  |  |
| OCT/NOV/DEC           | 0             | 0         | 0             | OCT/NOV/DEC           | 25                     | 0                       | 0                                                  |  |
| JAN/FEB/MAR           | 1             | 0         | 0             | JAN/FEB/MAR           | 25                     | 0                       | 0                                                  |  |
| APR/MAY/JUNE          | 0             | 0         | 0             | APR/MAY/JUNE          | 25                     | 0                       | 0                                                  |  |

| DROPPED CLOBS: 0        |        | NEW MEMBERS               | MALE 711 (69.37%)          |              |     |
|-------------------------|--------|---------------------------|----------------------------|--------------|-----|
| DROPPED MEMBERS         |        |                           | FEMALE                     | 314 (30.63%) |     |
| DECEASED                | 1      | CLICK HERE FOR CUMULATIVE | TOTAL FAMILY UNIT MEMBERS  |              | 225 |
| CLUB CANCELLED<br>OTHER | 0<br>2 | MEMBERSHIP DATA           | FAMILY MEMBERS PAYING HALF |              | 113 |
| TOTAL                   | 3      |                           |                            |              |     |